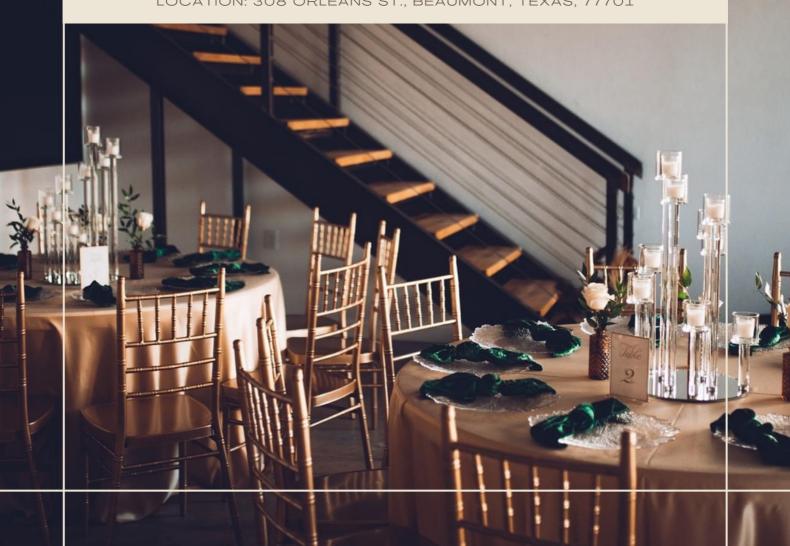

What areas are included for Be 308:

Downstairs common area with 5 large windows inviting in natural light

Prep kitchen

Two bathrooms

Extra downstairs space

Upstairs common area with a loft feel

Our intimate venue space is available to celebrate all of life's events. Infused with a touch of creativity, we bring a vintage blank canvas for you to bring your dream event to life.

#### What's included:

- 5 hours of access
- Tables and chairs
- Linens or the use of one couch Price: \$850 (250.00 retainer)

#### What's Included:

- 6 hours
- Tables, Chairs and Linens
- Choice of one couch or \$100 add on for

champagne wall Price: \$1000

(\$250 retainer)